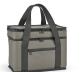

## ACL007

Florence L Cooler

Unveil convenience with our 10L cooler: crafted from 600D rPET, it features two compartments, a frontal pocket and advanced thermo injection zippers for optimal cooling. Elevate your outdoor experiences with style and eco-consciousness.

## Additional Information

Product size (cm): 29,5x24x17 Product Weight (Kg.): 0,31 Product material: Recycled Polyester (rPET) Individual packing: Recycled PE Polybag Country of origin: PRC Taric: 4202929890 Exterior box (Pc.): 40 Box weight (Kg.): 12,40 Exterior box (cm): 45x43x69 Percentage of sustainable materials: 40,10 % Product carbon footprint (kg CO2-eq): 1,14