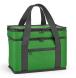

## ACL007

Florence L Cooler

Unveil convenience with our 10L cooler: crafted from 600D rPET, it features two compartments, a frontal pocket and advanced thermo injection zippers for optimal cooling. Elevate your outdoor experiences with style and eco-consciousness.

## Additional Information

Product size (cm): 29,5x24x17 Product Weight (Kg.): 0,31 Product material: Recycled Polyester (rPET) Individual packing: Recycled PE Polybag Country of origin: PRC Taric: 4202929890 Exterior box (Pc.): 40 Box weight (Kg.): 12,40 Exterior box (cm): 45x43x69 Percentage of sustainable materials: 40,10 % Product carbon footprint (kg CO2-eq): 1,14