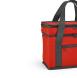

## ACL007

Florence L Cooler

Unveil convenience with our 10L cooler: crafted from 600D rPET, it features two compartments, a frontal pocket and advanced thermo injection zippers for optimal cooling. Elevate your outdoor experiences with style and eco-consciousness.

## Colours















## Additional Information

Product size (cm): 29,5x24x17 Product Weight (Kg.): 0,31 Product material: Recycled Polyester (rPET) Individual packing: Recycled PE Polybag Country of origin: PRC Taric: 4202929890 Exterior box (Pc.): 40 Box weight (Kg.): 12,40 Exterior box (cm): 45x43x69 Percentage of sustainable materials: 40,10 % Product carbon footprint (kg CO2-eq): 1,14

|          | Location           | Technique        | Maximum Size | Maximum of Colours |
|----------|--------------------|------------------|--------------|--------------------|
| Cooler   |                    |                  |              |                    |
| $\cap$   | Cooler - Pocket    | Digital Transfer | 95x60        | 1                  |
|          |                    | Transfer         | 95x60