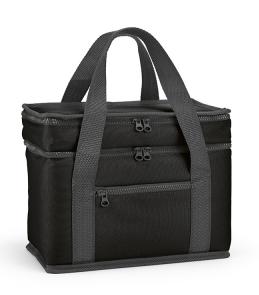

## ACL007

Florence L Cooler

Unveil convenience with our 10L cooler: crafted from 600D rPET, it features two compartments, a frontal pocket and advanced thermo injection zippers for optimal cooling. Elevate your outdoor experiences with style and eco-consciousness.

## Additional Information

Product size (cm): 29,5x24x17 Product Weight (Kg.): 0,31 Product material: Recycled Polyester (rPET) Individual packing: Recycled PE Polybag Country of origin: PRC Taric: 4202929890 Exterior box (Pc.): 40 Box weight (Kg.): 12,40 Exterior box (cm): 45x43x69 Percentage of sustainable materials: 40,10 % Product carbon footprint (kg CO2-eq): 1,14