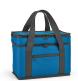

## ACL007

Florence L Cooler

Unveil convenience with our 10L cooler: crafted from 600D rPET, it features two compartments, a frontal pocket and advanced thermo injection zippers for optimal cooling. Elevate your outdoor experiences with style and eco-consciousness.

## Additional Information

Product size (cm): 29,5x24x17 Product Weight (Kg.): 0,31 Product material: Recycled Polyester (rPET) Individual packing: Recycled PE Polybag Country of origin: PRC Taric: 4202929890 Exterior box (Pc.): 40 Box weight (Kg.): 12,40 Exterior box (cm): 45x43x69 Percentage of sustainable materials: 40,10 % Product carbon footprint (kg CO2-eq): 1,14