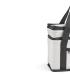

## ACL007

Florence L Cooler

Unveil convenience with our 10L cooler: crafted from 600D rPET, it features two compartments, a frontal pocket and advanced thermo injection zippers for optimal cooling. Elevate your outdoor experiences with style and eco-consciousness.

## Colours















## Additional Information

Product size (cm): 29,5x24x17 Product Weight (Kg.): 0,31 Product material: Recycled Polyester (rPET) Individual packing: Recycled PE Polybag Country of origin: PRC Taric: 4202929890 Exterior box (Pc.): 40 Box weight (Kg.): 12,40 Exterior box (cm): 45x43x69 Percentage of sustainable materials: 40,10 % Product carbon footprint (kg CO2-eq): 1,14

|          | Location           | Technique        | Maximum Size | Maximum of Colours |
|----------|--------------------|------------------|--------------|--------------------|
| Cooler   |                    |                  |              |                    |
| $\cap$   | Cooler - Pocket    | Digital Transfer | 95x60        | 1                  |
|          |                    | Transfer         | 95x60