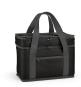

## ACL007

Florence L Cooler

Unveil convenience with our 10L cooler: crafted from 600D rPET, it features two compartments, a frontal pocket and advanced thermo injection zippers for optimal cooling. Elevate your outdoor experiences with style and eco-consciousness.

## Colours















## Additional Information

Product size (cm): 29,5x24x17 Product Weight (Kg.): 0,31 Product material: Recycled Polyester (rPET) Individual packing: Recycled PE Polybag Country of origin: PRC Taric: 4202929890 Exterior box (Pc.): 40 Box weight (Kg.): 12,40 Exterior box (cm): 45x43x69 Percentage of sustainable materials: 40,10 % Product carbon footprint (kg CO2-eq): 1,14

|          | Location           | Technique        | Maximum Size | Maximum of Colours |
|----------|--------------------|------------------|--------------|--------------------|
| Cooler   |                    |                  |              |                    |
| $\cap$   | Cooler - Pocket    | Digital Transfer | 95x60        | 1                  |
|          |                    | Transfer         | 95x6